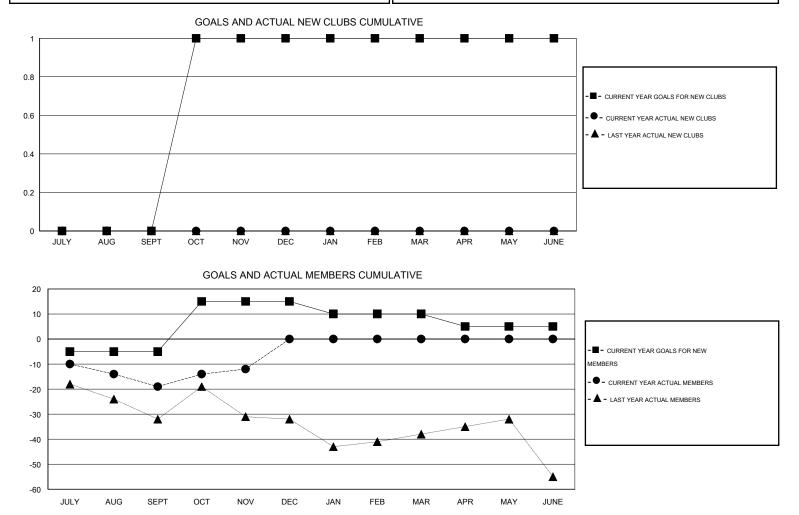

## LOCATION WASHINGTON

 $\mathsf{GMT} \: \mathsf{CA} \: 2$ 

| Clubs                 |                  |           |                  |                  | Members               |                    |                                     |                    |                  |  |
|-----------------------|------------------|-----------|------------------|------------------|-----------------------|--------------------|-------------------------------------|--------------------|------------------|--|
| RESULTS FOR 2014-2015 |                  |           |                  |                  | RESULTS FOR 2014-2015 |                    |                                     |                    |                  |  |
| QUARTER               | NEW CLUB<br>GOAL | NEW CLUBS | DROPPED<br>CLUBS | NET<br>GAIN/LOSS | QUARTER               | NEW MEMBER<br>GOAL | CHARTER AND<br>NEW MEMBERS<br>ADDED | DROPPED<br>MEMBERS | NET<br>GAIN/LOSS |  |
| JULY/AUG/SEPT         | 0                | 0         | 0                | 0                | JULY/AUG/SEPT         | -5                 | 13                                  | 32                 | -19              |  |
| OCT/NOV/DEC           | 1                | 0         | 0                | 0                | OCT/NOV/DEC           | 20                 | 32                                  | 25                 | 7                |  |
| JAN/FEB/MAR           | 0                | 0         | 0                | 0                | JAN/FEB/MAR           | -5                 | 0                                   | 0                  | 0                |  |
| APR/MAY/JUNE          | 0                | 0         | 0                | 0                | APR/MAY/JUNE          | -5                 | 0                                   | 0                  | 0                |  |